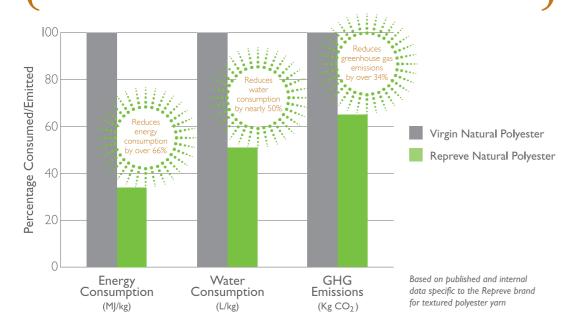

IT'S WHAT'S IN IT

In comparison to virgin polyester, Repreve® reduces energy and water consumption, and greenhouse gas emissions